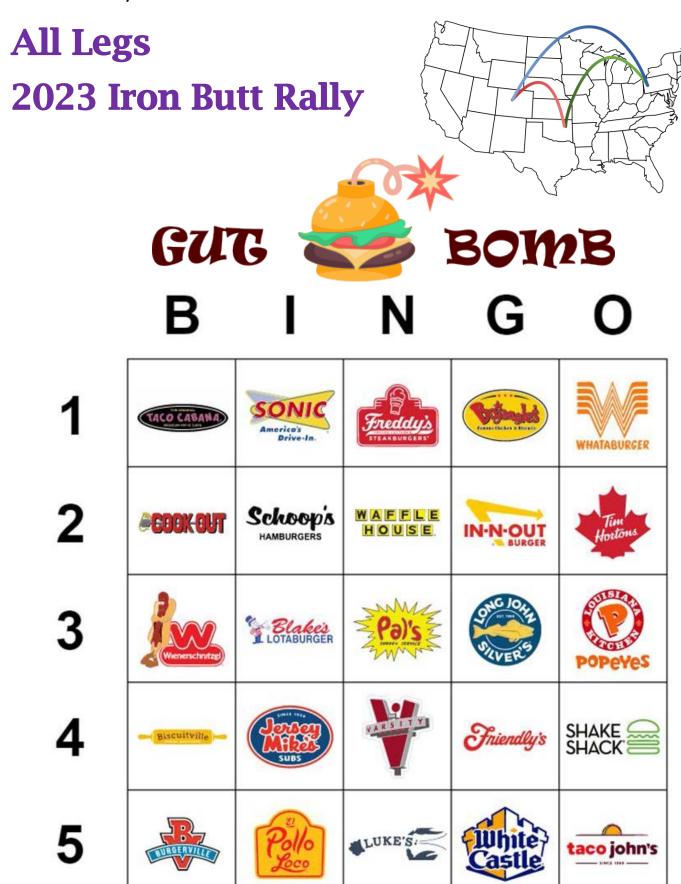

# **Gut Bomb Bingo Bonuses**

In the spirit of refueling your body with fast, local food we are offering points for visiting chains with a regional spirit. You may be familiar with some of these. Others may be new to you.

Each square in the bingo card may be claimed once at any point during the rally but must be included on the claimed bonus form for the leg on which you visit the location. Once claimed, that square will be recorded for you for the remainder of the rally and apply for any future row, column, or black-out bonus progression.

Each square on your Gut Bomb Bingo card has an individual bonus point value as listed in the following pages.

In addition, you can earn points for each row or column successfully filled in as well as the bonus for successful "black out" of the card. The row, column, and black out bonus codes and values are provided in the listing and MUST BE CLAIMED on your claimed bonus form when complete.

# Bingo Location Bonuses