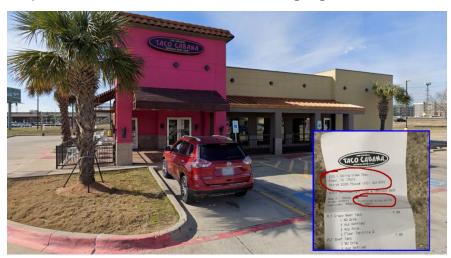

Your photo must clearly show the location and restaurant signage, like this:

A Taco Cabana Restaurant in Texas with matching receipt

Obviously, you must visit during the open hours for the locations you choose. These hours will vary from location to location, so do your research. It is also possible that a specific location is closed, either temporarily or permanently for some reason, leading to the inability to get a receipt. In such a case, you will need to find a different location. Again, do your research. Let us remind you that having someone else call ahead or research on the internet to check open hours for a specific location is considered outside assistance and therefore prohibited as per Iron Butt Rally rules.