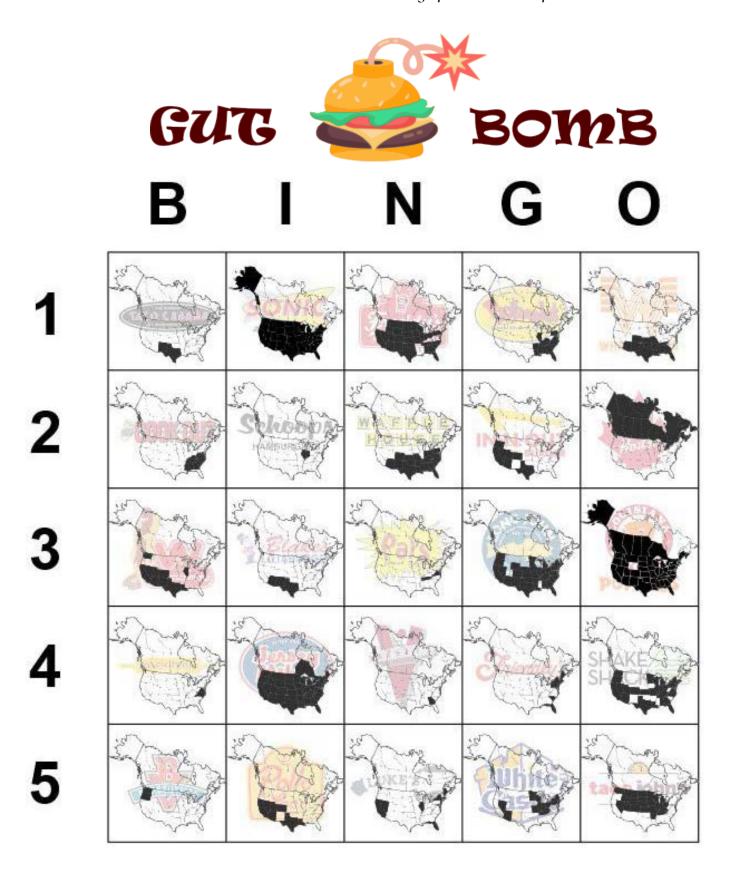

#### 2023 Iron Butt Rally

As a quick reference, this illustration shows the states and provinces where bonuses for the various restaurants are available. *Be sure to check the bonus listings for detailed requirements.* 